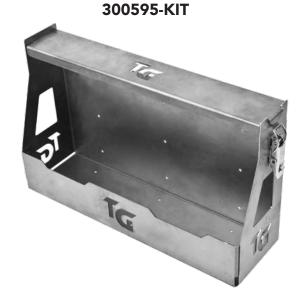

### TG FLUID CARRIERS

300595-KIT (6-QUART) 300665-KIT (4-QUART) 300669-KIT (2-QUART) 300741-KIT (2-GALLON)

#### KIT CONTENTS:

300665-KIT

300669-KIT

10

300741-KIT

5356 PINE AVE • FRESNO, CA • 93727 USA TOLL FREE: 877.4X4.TOYS • WORLDWIDE: 559.252.4950 WWW.TRAIL-GEAR.COM