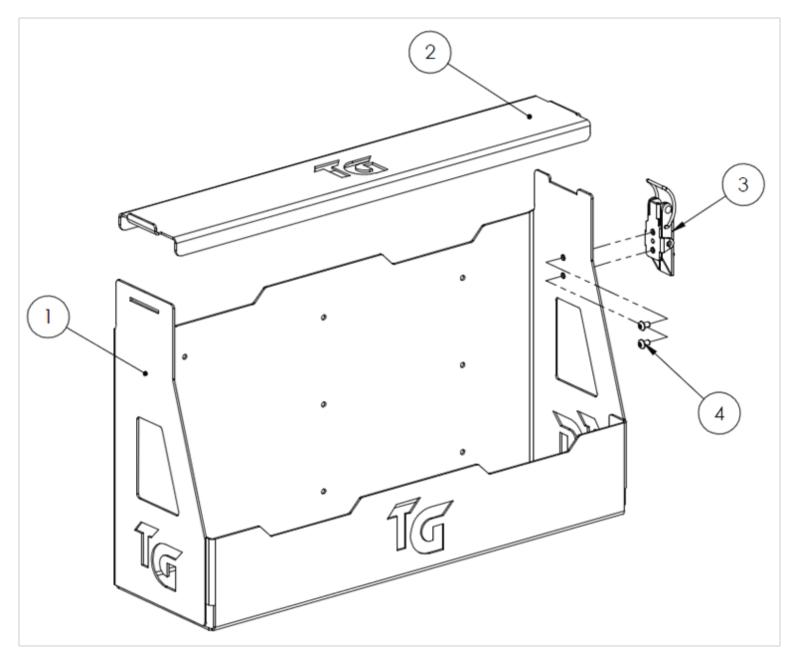

## EXPLODED DIAGRAM

| Item No. | Qty. | Description          | 2-Quart P/N | 4-Quart P/N | 6-Quart P/N | 2-Gallon P/N |
|----------|------|----------------------|-------------|-------------|-------------|--------------|
| 1        | 1    | Fluid Carrier Bottom | 300668      | 300664      | 300474      | 300740       |
| 2        | 1    | Fluid Carrier Top    | 300666      | 300662      | 300472      | 300472       |
| 3        | 1    | Spring Latch         | 300593      | 300593      | 300593      | 300593       |
| 4        | 2    | Rivet                | 300594      | 300594      | 300594      | 300594       |