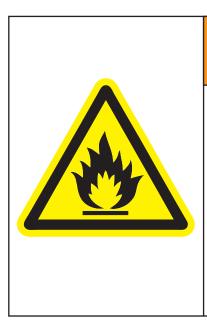

### **Fire Hazard**

Do not mount near a heat source such as an engine or exhaust. Heat may cause fluid containers to melt and contents to ignite.