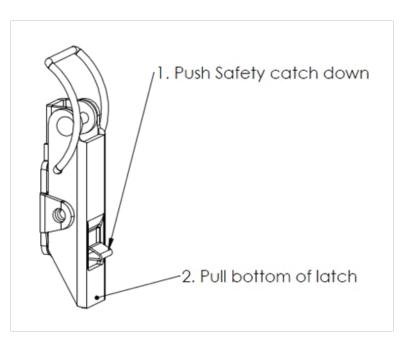

#### LATCH OPERATION

The draw latch used on the fluid carrier features a safety catch that must be pressed down in order to release the latch.